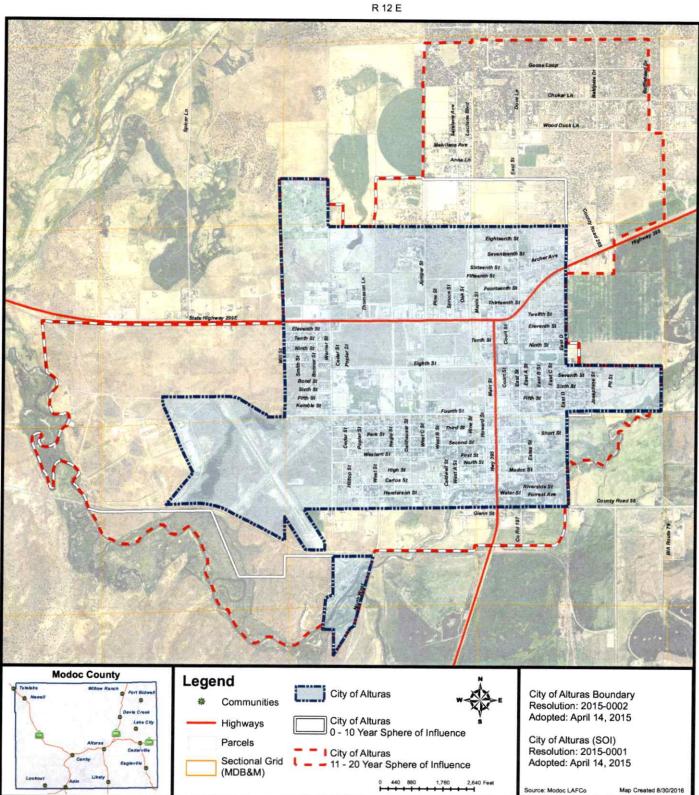

#### 8. Progress Report: Alturas Service Review and Sphere of Influece Update

- a. General Discussion regarding items of Importance to be included in the Municipal Service Review and Sphere of Influence.
- b. Schedule workshop for the next LAFCo meeting: December 12, 2023

## MODOC LOCAL AGENCY FORMATION COMMISSION CITY OF ALTURAS

8

T 42 N