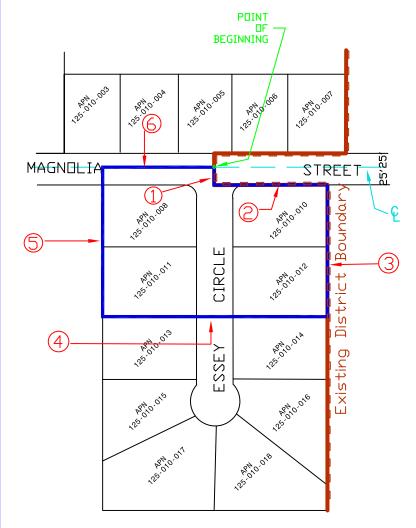

**Beginning** at the centerline of Magnolia Street and Essey Circle, 50 feet wide, also being the existing Clearwater Sanitation District boundary;

Thence, (1) South 00°05'00" West 25.00 feet along the existing boundary;

Thence, (2) South 89°15'00" East 145.00 feet;

Thence, (3) South 05°25'09" West 260.00 feet;

Thence, leaving the existing district boundary, (4) North 88°45'20" West 390.00 feet;

Thence, (5) North 03°20'00" West 210.00 feet to a point on the center line of said Magnolia Street;

Thence, (6) North 89°15'00" East 150.00 feet to the **Point of beginning** and containing **2.75** acres of land more or less.

For assessment purposes only. This description of land is not a legal property description as defined in the Subdivision Map Act and may not be used as the basis for an offer for sale of the land described.

#### **COURSES:**

1. S00°05'00"W 25.00 2. S89°15'00"E 145.00 S05°25'09"W 260.00 4. N88°45'20"W 390.00 5. N03°20'00"W 210.00

6. N89°15'00"E 150.00

### **2.75 ACRES**

EXISTING CLEARWATER SANITATION DISTRICT BOUNDARY

PROPOSED CLEARWATER SANITATION DISTRICT BOUNDARY

ASSESSOR'S PARCEL NUMBERS: 125-010-008,009,010,011 LAFCO RESOLUTION NO. 98-04

ACREAGE:

DATE: 03/30/04

SCALE: 1 = 100

CLEARWATER ANNEXATION NO.2001-03

BEING A PORTION OF SECTION 7, T. 2S, R. 11E, M.D.M. GEORGE COUNTY